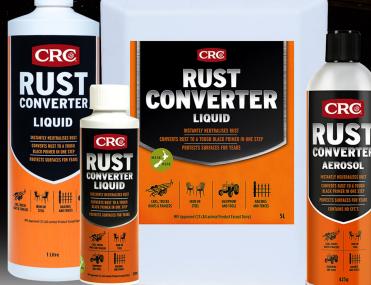

CRC Rust Converter is a unique fast drying coating formulated for the treatment of lightly rusted or correctly prepared metal surfaces. CRC Rust Converter neutralises rust and converts it to a tough black primer in one easy step. It binds to the surface and provides a waterproof barrier by sealing out moisture and other outside elements for effective longlasting protection.

## PACK SIZE, PART NUMBER AND BARCODES

425g Aerosol PART NO. 14610