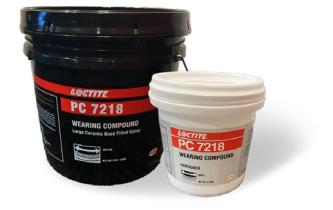

# LOCTITE PC 7218 WEARING COMPOUND

**LOCTITE® PC 7218** is a 2-part , ceramic filled , epoxy based protective coating designed to protect equipment from coarse particle erosion and abrasion on metals and ceramic surfaces under dry service temperature of -28°C to 121°C.

#### NEED IT NOW?

| IDH No. 2888813    | Pack Size |
|--------------------|-----------|
| LOCTITE PC 7218 KT | 10KG      |