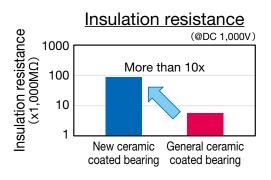

### 1. Superior insulation properties

To prevent electric erosion or arcing in bearings, an alumina-based ceramic material combined with an optimum blend of additives is used to coat the outer ring, improving insulation performance by more than 10 times.

### Product Performance