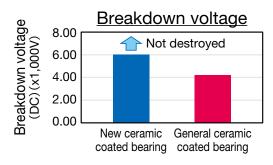

### 1. Superior insulation properties

To prevent electric erosion or arcing in bearings, an alumina-based ceramic material combined with an optimum blend of additives is used to coat the outer ring, improving insulation performance by more than 10 times.

### Product Performance