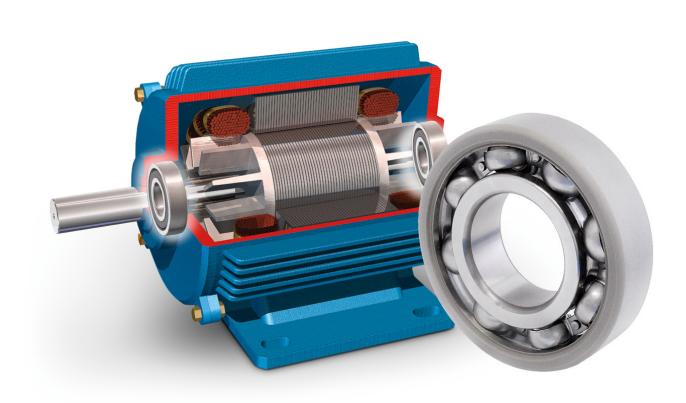

# New Ceramic Coated Insulating Bearings for Industrial Motors

MOTION & CONTROL<sup>M</sup>

Contributing to energy efficiency